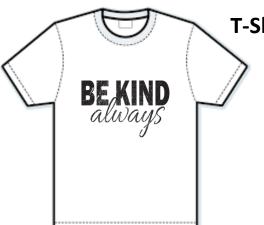

## T-Shirts—Available in Black or Pink \$10 each (Including Tax)

#### **Size Chart:**

| Youth Sizes:  | Adult Sizes: |               |       |  |
|---------------|--------------|---------------|-------|--|
| Youth X-SMALL | 4/5          | Adult SMALL   | 4/6   |  |
| Youth SMALL   | 6/8          | Adult MEDIUM  | 8/10  |  |
| Youth MEDIUM  | 10/12        | Adult LARGE   | 12/14 |  |
| Youth LARGE   | 14/16        | Adult X-LARGE | 16/18 |  |
| Youth X-LARGE | 18/20        | Adult XXL     | 20/22 |  |